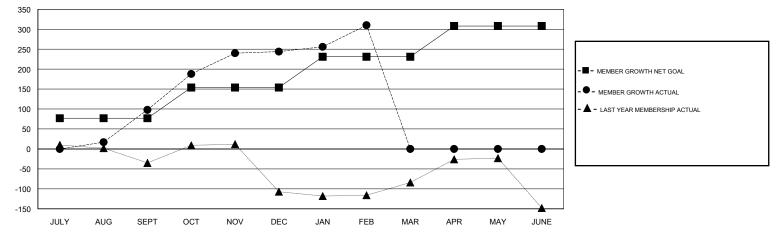

# GOALS AND ACTUAL MEMBERS CUMULATIVE

| DROPPED CLUBS: 0  DROPPED MEMBERS |     | 46 CLUBS OF 63 ADDED 1 OR MORE<br>NEW MEMBERS | GENDER DISTRIBUTION  MALE 1,154 (51.68%)  FEMALE 1,079 (48.32%)  Women Percentage Fiscal Year Goal: 50% |     |
|-----------------------------------|-----|-----------------------------------------------|---------------------------------------------------------------------------------------------------------|-----|
| DECEASED                          | 5   | CLICK HERE FOR CUMULATIVE                     | TOTAL FAMILY UNIT MEMBERS                                                                               | 588 |
| CLUB CANCELLED                    | 0   | MEMBERSHIP DATA                               |                                                                                                         | 227 |
| OTHER                             | 148 |                                               | FAMILY MEMBERS PAYING HALF DUES                                                                         | 327 |
| TOTAL                             | 153 |                                               |                                                                                                         |     |